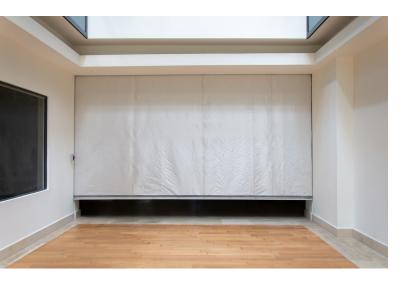

## FIRECURTAINS E/EW

SAFECURTAIN is ideal for the fire compartment of large openings up to 30 m. It can be installed on the roof and closes automatically in case of fire. It is designed and manufactured in SAFEDOOR factory, for each opening separately, in custom made dimensions, according to the required specifications.

It is certified for E120 & EW30 according to EN 1634-1 and 120 minutes according to BS 476: Part 22 and BS 7346: part 3 standards.

The fire curtain consists of a special fire-resistant glass fabric, which is sewn to the desired dimensions with fire-resistant thread consisting of stainless-steel wires, lined with cotton fibers. This fabric is fastened on a steel barrel, which is supported on two vertical steel plates installed inside the building opening. Steel bottom bar is applied to the lower side of the fabric for the safe approach of the curtain to the floor.