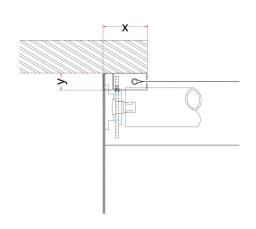

## Side guides dimensions

| х     | y    |  |
|-------|------|--|
| 130mm | 50mm |  |