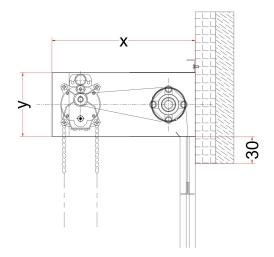

## **Cover box dimensions**

| Reset               | х     | у     |
|---------------------|-------|-------|
| Manual (metal wire) | 455mm | 215mm |
| Auto                | 455mm | 250mm |